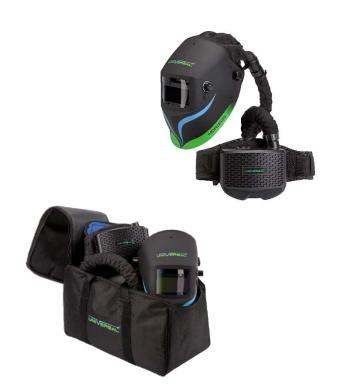

### **Features & Benefits**

The Momentum Air PAPR (Powered Air Purifying Respirator) system combined with the Horizon helmet, offers heavy duty protection from welding fume and dust when welding, gouging & grinding.

#### **Momentum Air**

The Momentum PAPR unit is delivered complete and is ready to use. Contents include: Air unit with air hose and hose cover, battery, intelligent charger, comfort pad and P3 filter.

#### Kit Bag includes:

Horizon helmet prepared for air

Momentum PAPR unit with comfort pad

Hose with Proban hose cover

Battery & intelligent charger

P3 Filter & pre-filter

Momentum Kit Bag

RP140-000-000-000