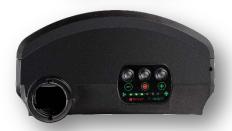

The unit features the latest in PCB Board technology, allowing the welder to adjust the air flow from 180 L/min to 210 L/min to suit the environment and application. This is highlighted by an LED airflow indictor on top of the unit. The Momentum Air is equipped with audio & visual blocked filter and low battery alarms, offering extra safety for the welder.

- User adjustable air flow 180/210 L/min
- Li Ion battery pack (up to 8hr duration @ 210L/min)
- P3 filter and pre-filter
- International intelligent charger (interchangeable pins)
- Audio/visual blocked filter and low battery alarms
- LED air flow indicator
- Supplied with 'new style' comfort pad
- CE EN 12941 TH3P