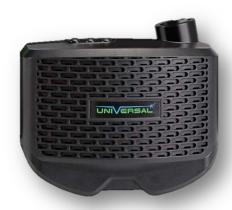

## **Powered Air Purifying Respirator**

Control panel with adjustable air flow LED's

Weighs less than 1kg

### **Features & Benefits**

The Momentum Air PAPR (Powered Air Purifying Respirator) system combined with the Horizon helmet, offers heavy duty protection from welding fume and dust when welding, gouging & grinding.

The unit features the latest in PCB Board technology, allowing the welder to adjust the air flow from 180 L/min to 210 L/min to suit the environment and application. This is highlighted by an LED airflow indictor on top of the unit. The Momentum Air is equipped with audio & visual blocked filter and low battery alarms, offering extra safety for the welder.

- User adjustable air flow 180/210 L/min
- Li Ion battery pack (up to 8hr duration @ 210L/min)
- P3 filter and pre-filter
- International intelligent charger (interchangeable pins)
- Audio/visual blocked filter and low battery alarms
- LED air flow indicator
- Supplied with 'new style' comfort pad
- CE EN 12941 TH3P