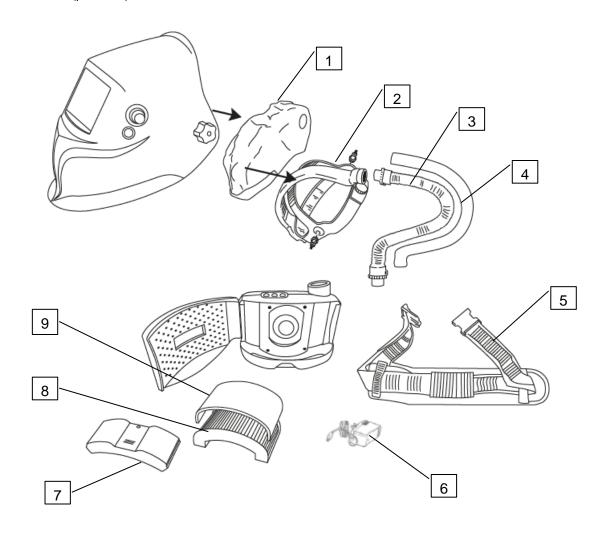

| Ordering Information & Spare Parts  |                   |
|-------------------------------------|-------------------|
| Description                         | Part Number       |
| * Momentum kit bag complete         | RP140-000-000-000 |
| * PAPR unit complete                | RP135-000-005-000 |
| * Horizon helmet prepared for air   | RP138-000-005-000 |
| 1. Horizon face seal                | AC391-000-005-000 |
| 2. Horizon headgear with air duct   | AC392-000-005-000 |
| 3. Air hose 850mm                   | AC386-000-005-000 |
| 4. Proban hose cover                | AC385-000-005-000 |
| 5. Comfort pad including waist belt | AC387-000-245-000 |
| 6. Intelligent charger              | AC388-000-005-000 |
| 7. Standard battery (Lithium Ion)   | AC389-000-005-000 |
| 7. Heavy duty battery (Lithium Ion) | AC390-000-005-000 |
| 8. P3 filter                        | RP136-000-033-000 |
| 9. Pre-filter (pack of 5            | RP137-000-033-000 |
| 9. Carbon Pre-filter (pack of 5)    | RP148-000-010-000 |